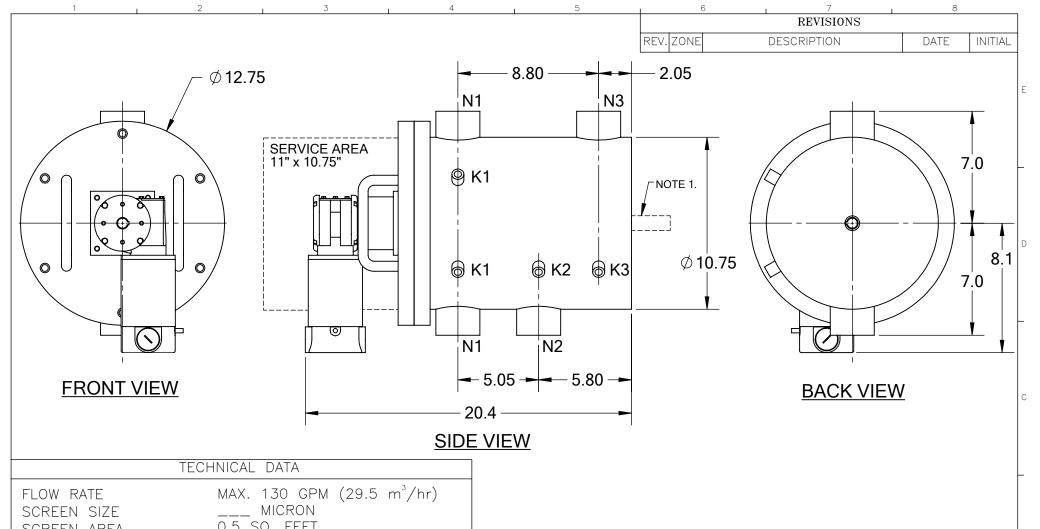

0.5 SQ. FEET SCREEN AREA

160 °F DESIGN TEMPERATURE 150 PSI DESIGN PRESSURE ~120 LBS. EMPTY WEIGHT ~200 LBS. FULL WEIGHT

NOTES: 1. PLEASE ALLOW  $\sim$ 5" ADDITIONAL TO INSTALL AND REMOVE THE PISTON ASSEMBLY TO THE BACKSIDE OF THE FILTER.

UNAUTHORIZED USE, MANUFACTURE OR REPRODUCTION IN WHOLE OR IN PART IS PROHIBITED. DRAWING, DESIGN AND OTHER DISCLOSURES PROPERTY OF TEKLEEN AUTOMATIC FILTERS, INC.

| NOZZLE | CONNECTION          | TYPE     | SIZE        | RATING | TOLERANCES (UNLESS OTHERWISE SPECIFIED)             | <b>TEKLEEN</b>                                                                |
|--------|---------------------|----------|-------------|--------|-----------------------------------------------------|-------------------------------------------------------------------------------|
| K1     | HIGH PRESSURE CONN. | THREADED | 1/4" NPT(2) |        | (,                                                  | Automatic Fliters inc.                                                        |
| K2     | LOW PRESSURE CONN.  | THREADED | 1/4" NPT    |        | FRAC. ±1/16 ANGLE ±1°  .X ±.1  .XX ±.05  .XXX ±.010 | 2672 S. LA CIENEGA BLVD.<br>  LOS ANGELES, CA 90034<br>  MAIN: (310) 839-2828 |
| K3     | HYDRAULIC CONN.     | THREADED | 1/4" NPT    |        |                                                     | FAX: (310) 839-6878                                                           |
| N1     | INLET               | THREADED | 2" NPT      |        | MATERIAL: SST                                       | TITLE: LPF2—LP FILTER, CUT DRAWING,                                           |
| N2     | OUTLET              | THREADED | 2" NPT      |        | DRAWN BY: S. PERKINSON                              | 2" FLUSH VALVE                                                                |
|        |                     |          |             |        | DATE: 12/09/2016                                    | DRAWING NUMBER REV                                                            |
| N3     | FLUSH OUTLET        | THREADED | 2" NPT      |        | SCALE: 1:7 SHEET: 1 OF 1                            | LPF-2LP-CUT-01 N/A                                                            |